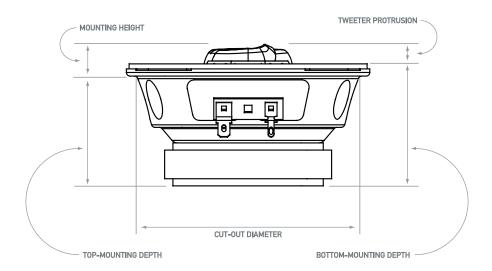

# **Specifications**

The above diagram is to be used with the specifications matrix guide below. Design and specifications subject to change without notice.

|        | Mouring He | Top Hou | India Line of the state of the | Botton A | Caroli Deries | <b>Setal</b> | tredend teet | oree laws | one with pone with |
|--------|------------|---------|-------------------------------------------------------------------------------------------------------------------------------------------------------------------------------------------------------------------------------------------------------------------------------------------------------------------------------------------------------------------------------------------------------------------------------------------------------------------------------------------------------------------------------------------------------------------------------------------------------------------------------------------------------------------------------------------------------------------------------------------------------------------------------------------------------------------------------------------------------------------------------------------------------------------------------------------------------------------------------------------------------------------------------------------------------------------------------------------------------------------------------------------------------------------------------------------------------------------------------------------------------------------------------------------------------------------------------------------------------------------------------------------------------------------------------------------------------------------------------------------------------------------------------------------------------------------------------------------------------------------------------------------------------------------------------------------------------------------------------------------------------------------------------------------------------------------------------------------------------------------------------------------------------------------------------------------------------------------------------------------------------------------------------------------------------------------------------------------------------------------------------|----------|---------------|--------------|--------------|-----------|--------------------|
| DLS404 | .51"       | 1.91"   | .41"                                                                                                                                                                                                                                                                                                                                                                                                                                                                                                                                                                                                                                                                                                                                                                                                                                                                                                                                                                                                                                                                                                                                                                                                                                                                                                                                                                                                                                                                                                                                                                                                                                                                                                                                                                                                                                                                                                                                                                                                                                                                                                                          | 2.00"    | 3.70"         | 86           | 80Hz-20kHz   | 25        | 100                |
| DLS524 | .39"       | 1.97"   | .16"                                                                                                                                                                                                                                                                                                                                                                                                                                                                                                                                                                                                                                                                                                                                                                                                                                                                                                                                                                                                                                                                                                                                                                                                                                                                                                                                                                                                                                                                                                                                                                                                                                                                                                                                                                                                                                                                                                                                                                                                                                                                                                                          | 2.20"    | 4.50"         | 85           | 75Hz-20kHz   | 30        | 120                |
| DLS574 | .67"       | 2.28"   | .28"                                                                                                                                                                                                                                                                                                                                                                                                                                                                                                                                                                                                                                                                                                                                                                                                                                                                                                                                                                                                                                                                                                                                                                                                                                                                                                                                                                                                                                                                                                                                                                                                                                                                                                                                                                                                                                                                                                                                                                                                                                                                                                                          | 2.60"    | 5" x 7.10"    | 87           | 70Hz-20kHz   | 40        | 160                |
| DLS654 | .79"       | 2.17"   | .59"                                                                                                                                                                                                                                                                                                                                                                                                                                                                                                                                                                                                                                                                                                                                                                                                                                                                                                                                                                                                                                                                                                                                                                                                                                                                                                                                                                                                                                                                                                                                                                                                                                                                                                                                                                                                                                                                                                                                                                                                                                                                                                                          | 2.36"    | 5.60"         | 88           | 70Hz-20kHz   | 40        | 160                |
| DLS694 | .87"       | 3.07"   | .39"                                                                                                                                                                                                                                                                                                                                                                                                                                                                                                                                                                                                                                                                                                                                                                                                                                                                                                                                                                                                                                                                                                                                                                                                                                                                                                                                                                                                                                                                                                                                                                                                                                                                                                                                                                                                                                                                                                                                                                                                                                                                                                                          | 3.54"    | 6" x 8.58"    | 89           | 60Hz-20kHz   | 50        | 200                |